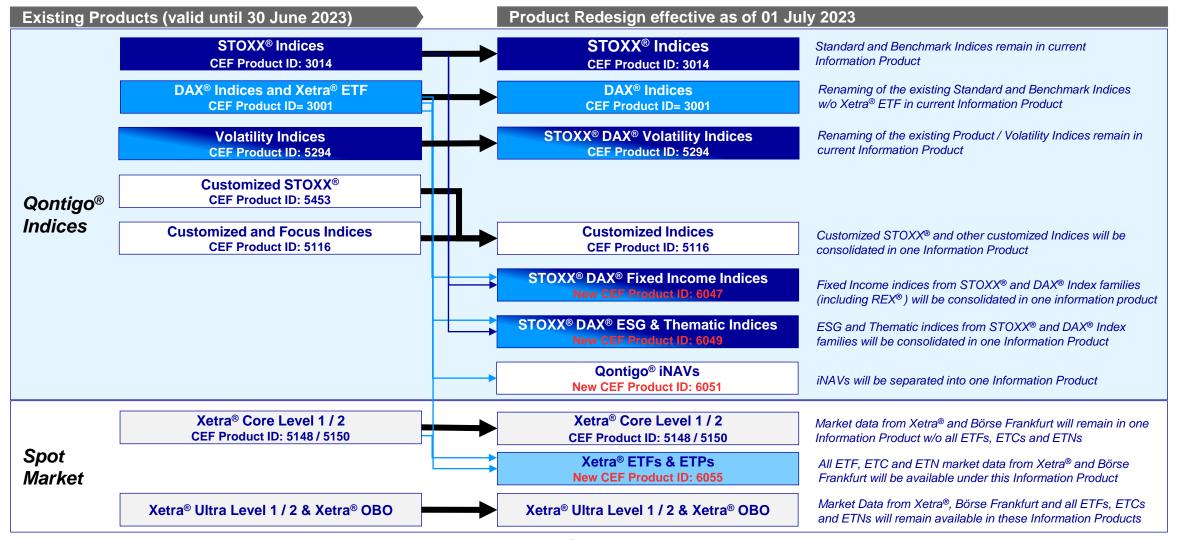

### Scope

Effective 1 July 2023, the product structure of the product line **Qontigo® Indices** will change.

The new structure combines the Index Information Products of Qontigo®'s leading index brands DAX® and STOXX® to create a meaningful set of state-of-the-art benchmarks. To this end, the Information Products are re-grouped based on asset classes and index categories.

The standard and benchmark indices STOXX® and DAX® as well as Volatility Indices will continue to be offered in the respective Information Products. In addition, new Information Products will be made available that consist of Fixed Income indices, ESG/thematic indices, Qontigo® iNAVs and Customized Indices provided by Qontigo®. As part of the restructuring some Information Products will be renamed.

Furthermore, as part of the product line "Deutsche Börse Group Spot Markets", a new Information Product will be made available consisting of **Xetra® ETFs & ETPs** Information. Apart of this new Information Product, all ETFs, ETCs and ETNs will remain available as before under Xetra® Ultra and Xetra® OBO.

#### **Current vs. New Structure**